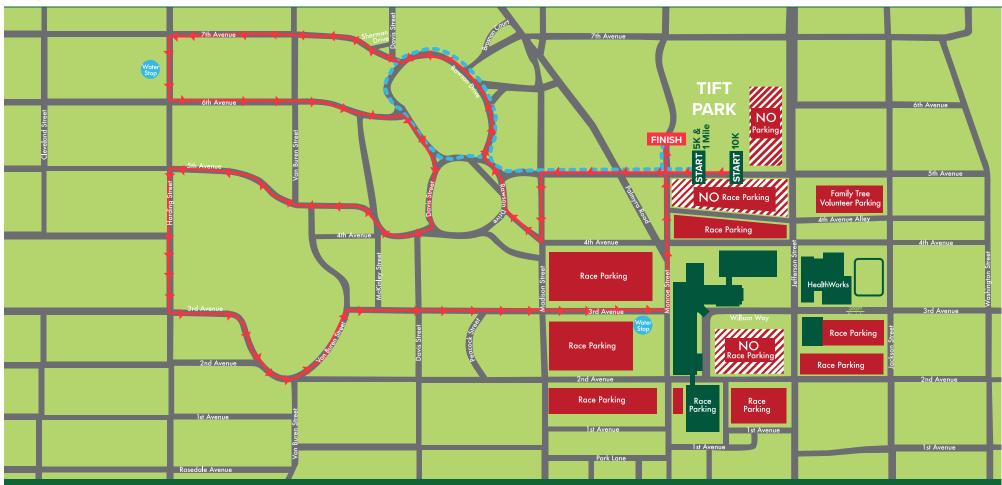

## Course Map **5K & 10K • 1-mile Walk**

jinglebelljog.org 229-312-4483

## 5K & 10K Directions

- 1. Start at Tift Park (5th Ave.)
- 2. Cross Monroe. Continue on 5th Ave.
- 3. Left onto N. Madison
- 4. First right onto 4th Ave.
- 5. Right onto Rawson Dr.
- 6. Right onto 5th Ave.
- 7. Continue onto Rawson Dr., going past 6th Ave. and 7th Ave.
- 8. Right onto 7th Ave.
- 9. Left onto N. Harding
- 10. Left onto 6th Ave.
- 11. Right onto 5th Ave.

- 12. Keep right on Davis
- 13. Keep right on 5th Ave.
- 14. Right onto 4th Ave.
- 15. Keep left onto 4th Ave.
- 16. Left onto Harding
- 17. Left onto 3rd Ave.
- 18. Left onto 2nd Ave.
- 19. Left on Van Buren
- 20. Right onto 3rd Ave.
- 21. Left onto Monroe
- 22. Cross over 5th Ave. to Finish
- 23. 10K runs course TWO times.

## 1 mile Walk:

- 1. Start at Tift Park (5th Ave.)
- 2. Cross Monroe. Continue on 5th Ave.
- 3. Keep right on 5th Ave.
- 4. Right onto Rawson
- 5. Continue on to Davis St.
- 6. Keep left on 5th Ave.
- 7. Right onto 5th Ave.
- 8. Continue back towards Tift Park
- 9. Left on Monroe. Finish.